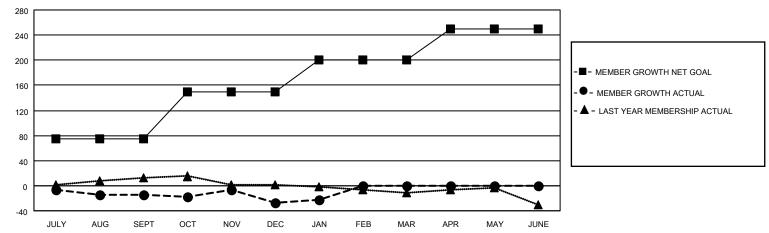

## GOALS AND ACTUAL MEMBERS CUMULATIVE

| DROPPED CLUBS: 2 |    | 18 CLUBS OF 51 ADDED 1 OR<br>MORE NEW MEMBERS | GENDER DISTRIBUTION                |                                |  |
|------------------|----|-----------------------------------------------|------------------------------------|--------------------------------|--|
|                  |    | MORE NEW MEMBERS                              | MALE<br>FEMALE                     | 1,118 (78.57%)<br>305 (21.43%) |  |
| DROPPED MEMBERS  |    |                                               | NON BINARY<br>PREFER NOT TO ANSWER | 0 (0.00%)<br>0 (0.00%)         |  |
| DECEASED         | 14 |                                               | THE EKNOT TO ANOWER                | 0 (0.0070)                     |  |
| CLUB CANCELLED   | 0  | CLICK HERE FOR CUMULATIVE                     | TOTAL FAMILY UNIT MEMBERS 249      |                                |  |
| OTHER            | 55 | MEMBERSHIP DATA                               |                                    |                                |  |
| TOTAL            | 69 |                                               | FAMILY MEMBERS PAYING HAI          | LF DUES 128                    |  |

## MONTHLY MEMBERSHIP PROGRESS REPORT

LOCATION OHIO District 13 OH1 Results as of: 1/31/2023

| Clubs RESULTS FOR 2022-2023 |   |   |   | Members RESULTS FOR 2022-2023 |    |    |    |
|-----------------------------|---|---|---|-------------------------------|----|----|----|
|                             |   |   |   |                               |    |    |    |
| JULY/AUG/SEPT               | 1 | 0 | 1 | JULY/AUG/SEPT                 | 75 | 8  | 22 |
| OCT/NOV/DEC                 | 1 | 0 | 0 | OCT/NOV/DEC                   | 75 | 33 | 44 |
| JAN/FEB/MAR                 | 1 | 0 | 1 | JAN/FEB/MAR                   | 50 | 9  | 3  |
| APR/MAY/JUNE                | 1 | 0 | 0 | APR/MAY/JUNE                  | 50 | 0  | 0  |