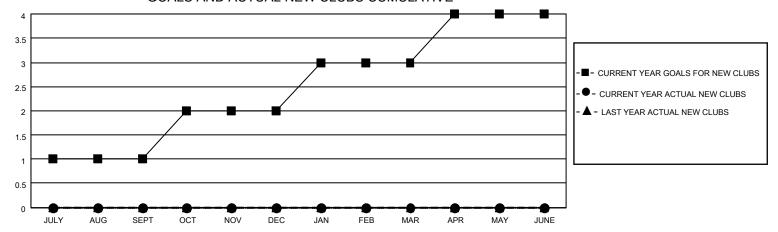

## GOALS AND ACTUAL NEW CLUBS CUMULATIVE

## MONTHLY MEMBERSHIP PROGRESS REPORT

LOCATION OHIO District 13 OH1 Results as of: 1/31/2023

| Clubs RESULTS FOR 2022-2023 |   |   |   | Members RESULTS FOR 2022-2023 |    |    |    |
|-----------------------------|---|---|---|-------------------------------|----|----|----|
|                             |   |   |   |                               |    |    |    |
| JULY/AUG/SEPT               | 1 | 0 | 1 | JULY/AUG/SEPT                 | 75 | 8  | 22 |
| OCT/NOV/DEC                 | 1 | 0 | 0 | OCT/NOV/DEC                   | 75 | 33 | 44 |
| JAN/FEB/MAR                 | 1 | 0 | 1 | JAN/FEB/MAR                   | 50 | 9  | 3  |
| APR/MAY/JUNE                | 1 | 0 | 0 | APR/MAY/JUNE                  | 50 | 0  | 0  |